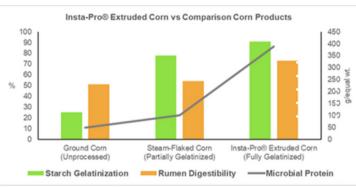

# BENEFITS OF EXPRESS CORN

- Promote nutrient efficiency by boosting rumen microbial protein with gelatinized starch
  - when microbial protein enter small intestines they are broken into amino acids
  - Microbial protein acts as a fuel source for the cow