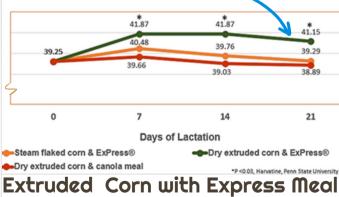

# BENEFITS OF EXPRESS CORN

- Promote nutrient efficiency by boosting rumen microbial protein with gelatinized starch
  - when microbial protein enter small intestines they are broken into amino acids
  - Microbial protein acts as a fuel source for the cow

### THE SECRET =

- Boost Peak Production curve
- Remove oil / fat additives
- Remove other cereals in diet
- Create room in Rumen for Forage