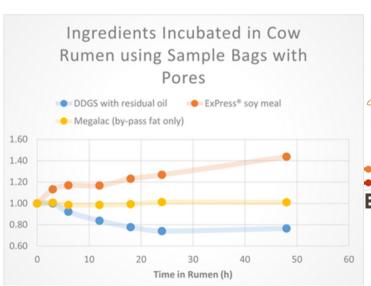

#### **GREAT SOURCE OF:**

- RUMEN DEGRADABLE PROTEIN
- RUMEN BY-PASS PROTEIN
- RUMEN BY-PASS FAT