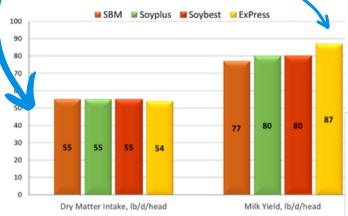

# EXPRESS MEAL VS SOLVENT BEAN MEAL

#### **EXPRESS MEAL**

- A combination of heat and mechanical pressure is used to remove oil
- Express meal feed value:
- 44% 46% crude protein and 6 - 8% crude fat
- Trypsin inhibitors are removed with heat without traces of chemicals